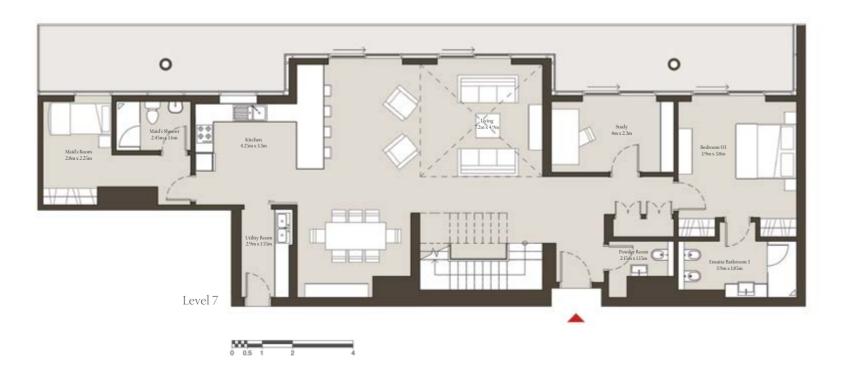

Level 1

Level 7 and 8

| Туре   | Unit Count | Suite  | Balcony/Terrace | Total |
|--------|------------|--------|-----------------|-------|
|        |            | Sq.ft  | Sq.ft           | Sq.ft |
| Studio | 6          | 539.70 | 0.00            | 540   |

#### KEY PLAN

Site Plan

Community Park

Community Gardens

Hartland Greens

RETAIL

13 12 11 10 09 08 07

Level 7 and 8

#### DUPLEX - FOUR BEDROOM TYPE A