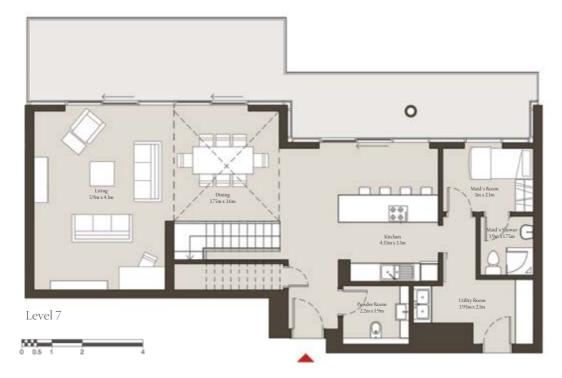

Level 1

Level 7 and 8

| Туре   | Unit Count | Suite  | Balcony/Terrace | Total |
|--------|------------|--------|-----------------|-------|
|        |            | Sq.ft  | Sq.ft           | Sq.ft |
| Studio | 6          | 539.70 | 0.00            | 540   |

#### KEY PLAN

Site Plan

Community Park

Community Gardens

Hartland Greens

RETAIL

13 12 11 10 09 08 07

Level 7 and 8