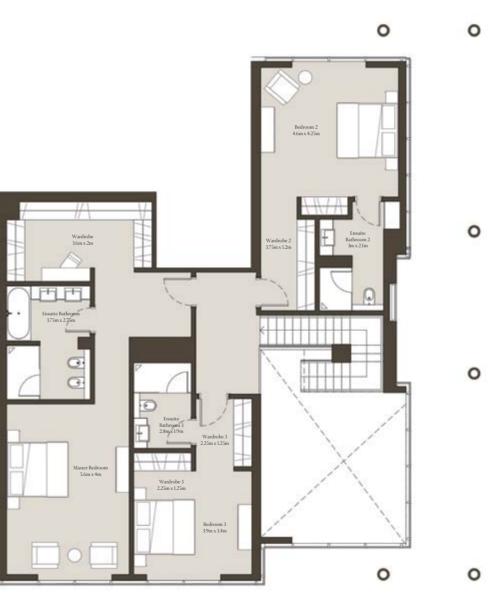

## Bedroom 02 Silvan 13/m Janua 25/m Janua 25/m

#### KEY PLAN

Level 2 to Level 6

| Туре              | Unit Count | Suite    | Balcony/Terrace | Total |
|-------------------|------------|----------|-----------------|-------|
|                   |            | Sq.ft    | Sq.ft           | Sq.ft |
| Duplex<br>Bedroom | 1          | 3,198.82 | 512.69          | 3,712 |