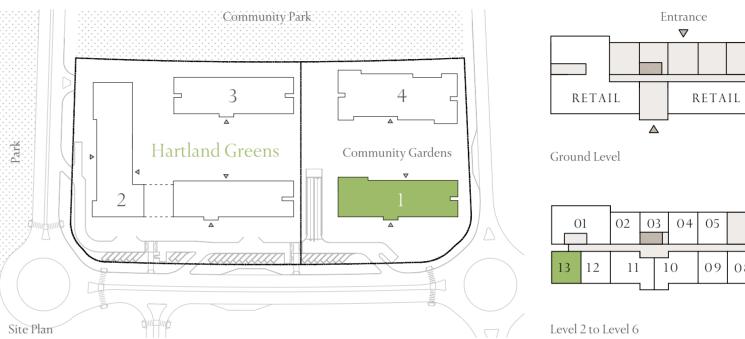

#### KEY PLAN

Site Plan

Community Park

Community Gardens

Hartland Greens

Level 1

Level 2 to Level 6

Level 7 and 8