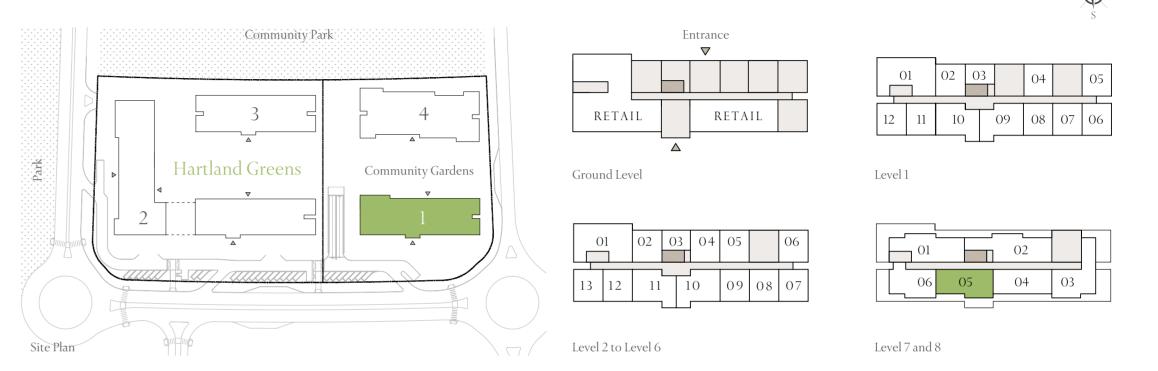

#### KEY PLAN

Site Plan

Community Park

Community Gardens

Hartland Greens

RETAIL

13 12 11 10 09 08 07

Level 7 and 8

| Entrance    |                      |
|-------------|----------------------|
|             | 01 02 03 04 05       |
| RETAIL      | 12 11 10 09 08 07 06 |
|             | Level 1              |
| 04 05 06    | 01 02                |
| 10 09 08 07 | 06 05 04 03          |

#### KEY PLAN

Site Plan

Community Park

Community Gardens

Hartland Greens

Level 1

Level 2 to Level 6

Level 7 and 8