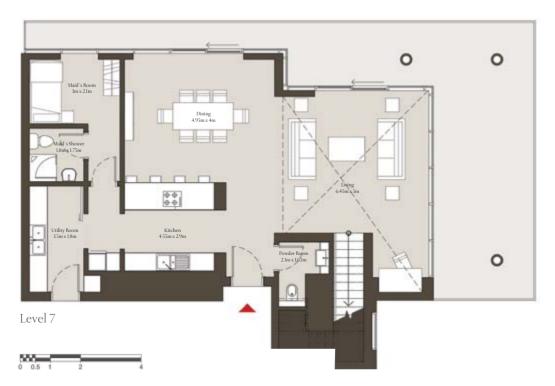

# Bedroom 30m x 3.75m Living Dining 6.lm x 4.05m Powder Rofm 2.lm x 1.25m 2.8m x 2.5m Examoun 2.8m x 2.5m 2.5m x 2.35m