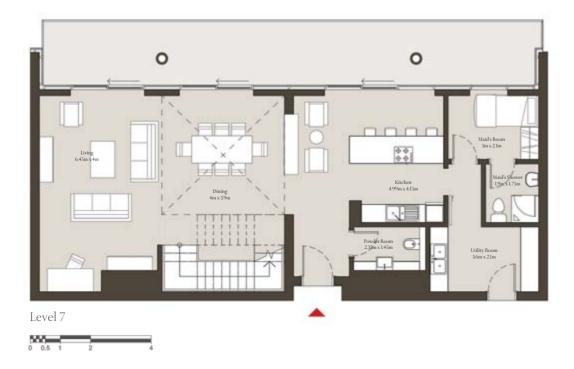

#### DUPLEX - FOUR BEDROOM TYPE A

#### KEY PLAN

| Туре              | Unit Count | Suite    | Balcony/Terrace | Total |
|-------------------|------------|----------|-----------------|-------|
|                   |            | Sq.ft    | Sq.ft           | Sq.ft |
| Duplex<br>Bedroom | 1          | 2,715.41 | 1,148.94        | 3,864 |

The artist renderings and visualisations contained in this brochure are provided for illustrative and marketing purposes only. While the information provided is believed to be accurate and reliable at the time of printing, only the information contained in a final sale and purchase agreement will have any legal effect.