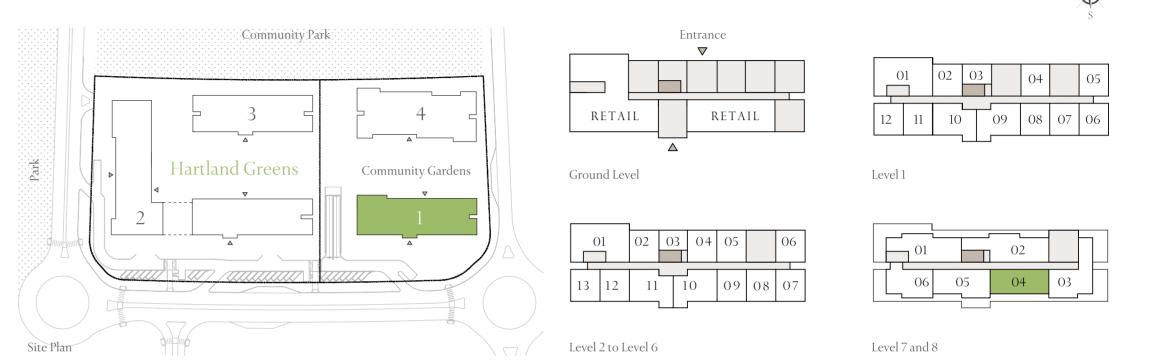

#### KEY PLAN

Site Plan

Community Park

Community Gardens

Hartland Greens

RETAIL

13 12 11 10 09 08 07

Level 7 and 8

| Entrance    |                      |
|-------------|----------------------|
|             | 01 02 03 04 05       |
| RETAIL      | 12 11 10 09 08 07 06 |
|             | Level 1              |
| 04 05 06    | 01 02                |
| 10 09 08 07 | 06 05 04 03          |

#### KEY PLAN

Site Plan

Community Park

Community Gardens

Hartland Greens

Level 1

Level 2 to Level 6

Level 7 and 8