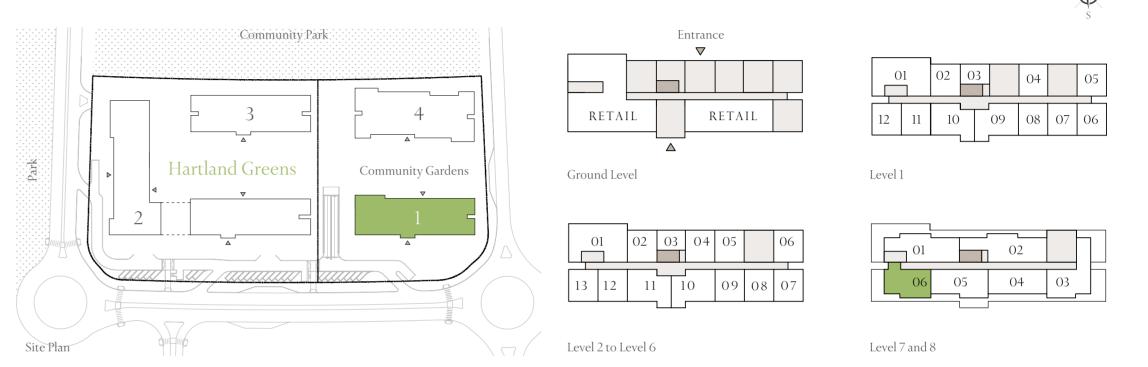

#### KEY PLAN

Site Plan

Community Park

Community Gardens

Hartland Greens

RETAIL

13 12 11 10 09 08 07

Level 7 and 8

| Entrance    |                      |
|-------------|----------------------|
|             | 01 02 03 04 05       |
| RETAIL      | 12 11 10 09 08 07 06 |
|             | Level 1              |
| 04 05 06    | 01 02                |
| 10 09 08 07 | 06 05 04 03          |

#### KEY PLAN

Site Plan

Community Park

Community Gardens

Hartland Greens

Level 1

Level 2 to Level 6

Level 7 and 8