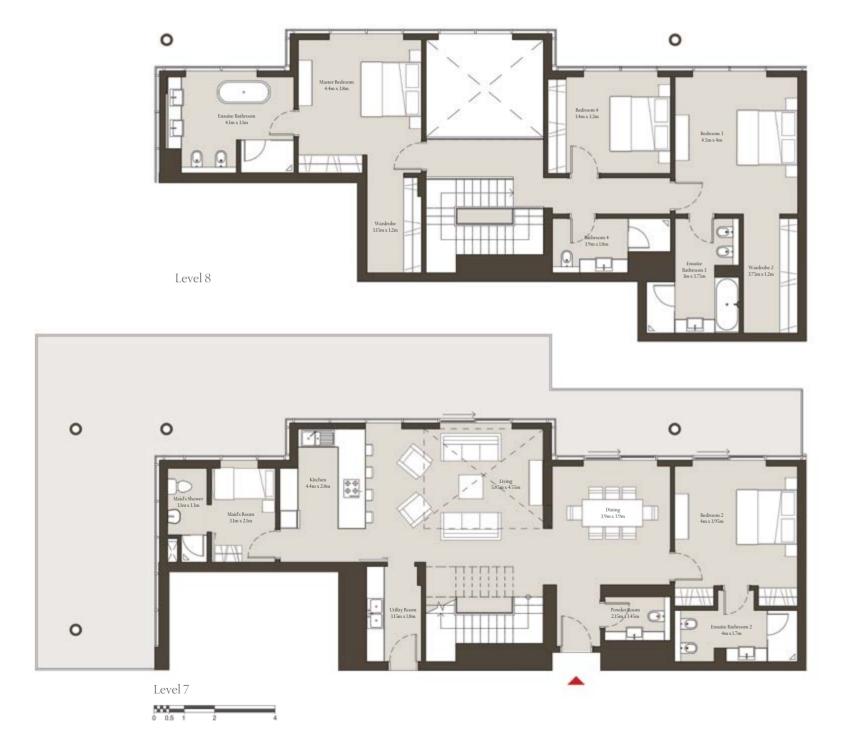

and reliable at the time of printing, only the information contained in a final sale and purchase agreement will have any legal effect.

Site Plan



Level 2 to Level 6

| Туре      | Unit Count | Suite    | Balcony/Terrace | Total |
|-----------|------------|----------|-----------------|-------|
|           |            | Sq.ft    | Sq.ft           | Sq.ft |
| 3 Bedroom | 6          | 1,710.17 | 169.42          | 1,880 |

Level 7 and 8

The artist renderings and visualisations contained in this brochure are provided for illustrative and marketing purposes only. While the information provided is believed to be accurate and reliable at the time of printing, only the information contained in a final sale and purchase agreement will have any legal effect.

#### DUPLEX - FOUR BEDROOM TYPE A



#### KEY PLAN



| Туре              | Unit Count | Suite    | Balcony/Terrace | Total |
|-------------------|------------|----------|-----------------|-------|
|                   |            | Sq.ft    | Sq.ft           | Sq.ft |
| Duplex<br>Bedroom | 1          | 2,715.41 | 1,148.94        | 3,864 |

The artist renderings and visualisations contained in this brochure are provided for illustrative and marketing purposes only. While the information provided is believed to be accurate and reliable at the time of printing, only the information contained in a final sale and purchase agreement will have any legal effect.

## Bedroom 02 Silvan 13/m Janua 25/m Janua 25/m



#### KEY PLAN



Level 2 to Level 6

| Туре              | Unit Count | Suite    | Balcony/Terrace | Total |
|---------