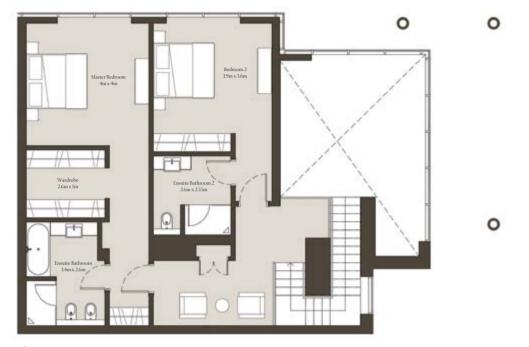

nformation contained in a final sale and purchase agreement will have any legal effect.

#### DUPLEX - THREE BEDROOM TYPE E



Level 8



#### KEY PLAN



| Туре              | Unit Count | Suite    | Balcony/Terrace | Total |
|-------------------|------------|----------|-----------------|-------|
|                   |            | Sq.ft    | Sq.ft           | Sq.ft |
| Duplex<br>Bedroom | 1          | 2,554.38 | 462.85          | 3,017 |

The artist renderings and visualisations contained in this brochure are provided for illustrative and marketing purposes only. While the information provided is believed to be accurate and reliable at the time of printing, only the information contained in a final sale and purchase agreement will have any legal effect.

#### DUPLEX - TWO BEDROOM TYPE F



Level 8



#### KEY PLAN



| Туре                | Unit Count | Suite    | Balcony/Terrace | Total |
|---------------------|------------|----------|-----------------|-------|
|                     |            | Sq.ft    | Sq.ft           | Sq.ft |
| Duplex<br>2 Bedroom | 1          | 2,166.24 | 550.68          | 2,717 |

The artist renderings and visualisations contained in this brochure are provided for illustrative and marketing purposes only. While the information provided is believed to be accurate and reliable at the time of printing, only the information contained in a final sale and purchase agreement will have any legal effect.