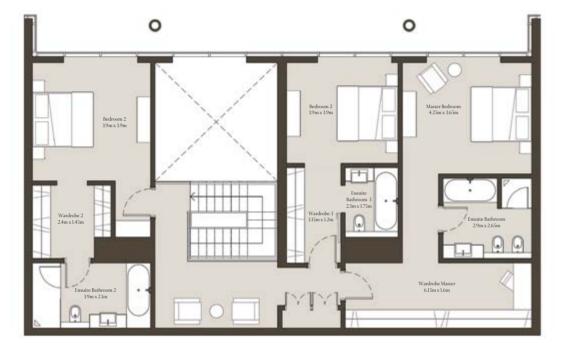

#### DUPLEX - FOUR BEDROOM TYPE A

#### KEY PLAN

| Туре              | Unit Count | Suite    | Balcony/Terrace | Total |
|-------------------|------------|----------|-----------------|-------|
|                   |            | Sq.ft    | Sq.ft           | Sq.ft |
| Duplex<br>Bedroom | 1          | 2,715.41 | 1,148.94        | 3,864 |

The artist renderings and visualisations contained in this brochure are provided for illustrative and marketing purposes only. While the information provided is believed to be accurate and reliable at the time of printing, only the information contained in a final sale and purchase agreement will have any legal effect.