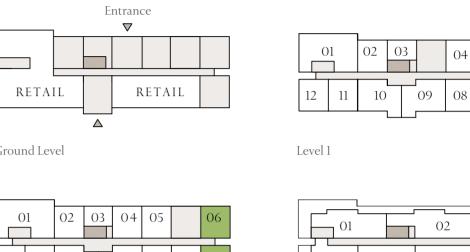

#### KEY PLAN

| Туре      | Unit Count | Suite  | Balcony/Terrace | Total |
|-----------|------------|--------|-----------------|-------|
|           |            | Sq.ft  | Sq.ft           | Sq.ft |
| 1 Bedroom | 12         | 808.80 | 50.38           | 859   |