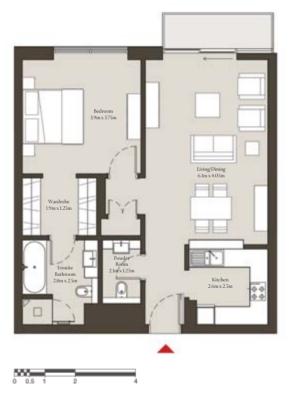

# Bedroom 30m x 3.75m Living Dining 6.lm x 4.05m Powder Rofm 2.lm x 1.25m 2.8m x 2.5m Examoun 2.8m x 2.5m 2.5m x 2.35m