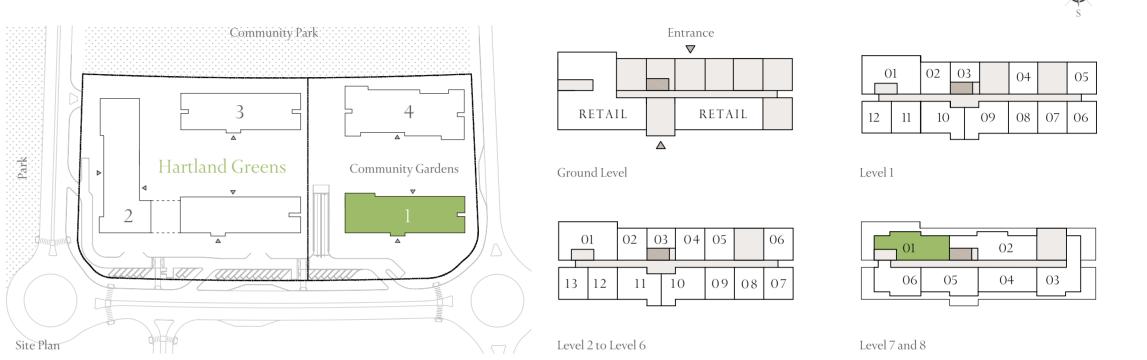

#### KEY PLAN

| Туре      | Unit Count | Suite  | Balcony/Terrace | Total |
|-----------|------------|--------|-----------------|-------|
|           |            | Sq.ft  | Sq.ft           | Sq.ft |
| 1 Bedroom | 12         | 808.80 | 50.38           | 859   |

Level 1

Level 7 and 8

| Туре      | Unit Count | Suite  | Balcony/Terrace | Total |
|-----------|------------|--------|-----------------|-------|
|           |            | Sq.ft  | Sq.ft           | Sq.ft |
| l Bedroom | 6          | 802.88 | 50.81           | 854   |