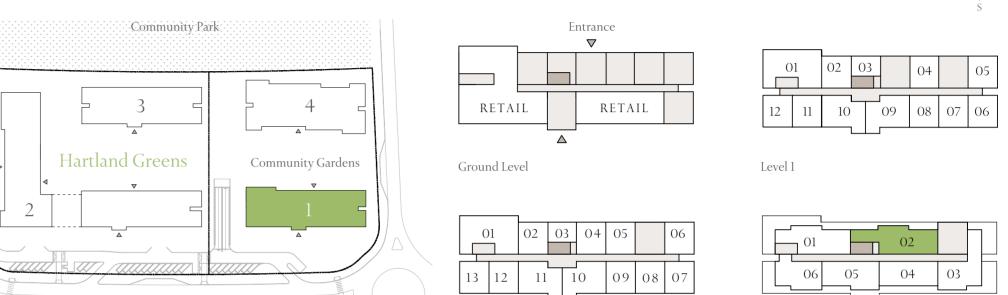

#### KEY PLAN

Site Plan

Community Park

Community Gardens

Hartland Greens

RETAIL

13 12 11 10 09 08 07

Level 7 and 8

| Entrance    |                      |
|-------------|----------------------|
|             | 01 02 03 04 05       |
| RETAIL      | 12 11 10 09 08 07 06 |
|             | Level 1              |
| 04 05 06    | 01 02                |
| 10 09 08 07 | 06 05 04 03          |

#### KEY PLAN

Site Plan

Community Park

Community Gardens

Hartland Greens

Level 1

Level 2 to Level 6

Level 7 and 8