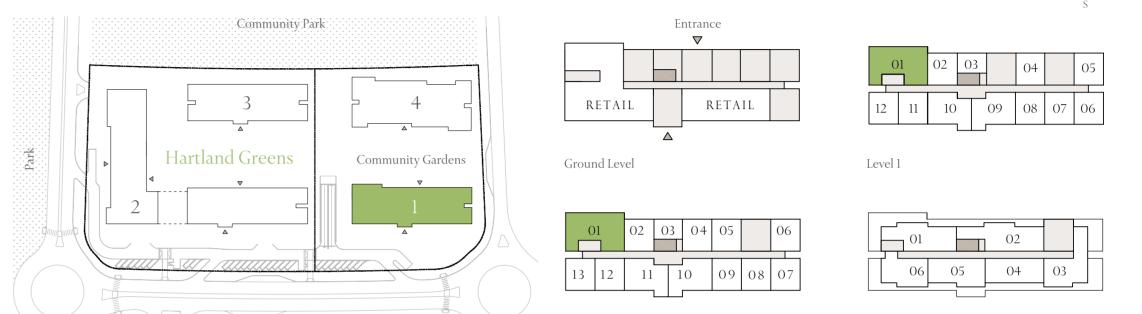

| Entrance    |                      |
|-------------|----------------------|
|             | 01 02 03 04 05       |
| RETAIL      | 12 11 10 09 08 07 06 |
|             | Level 1              |
| 04 05 06    | 01 02                |
| 10 09 08 07 | 06 05 04 03          |