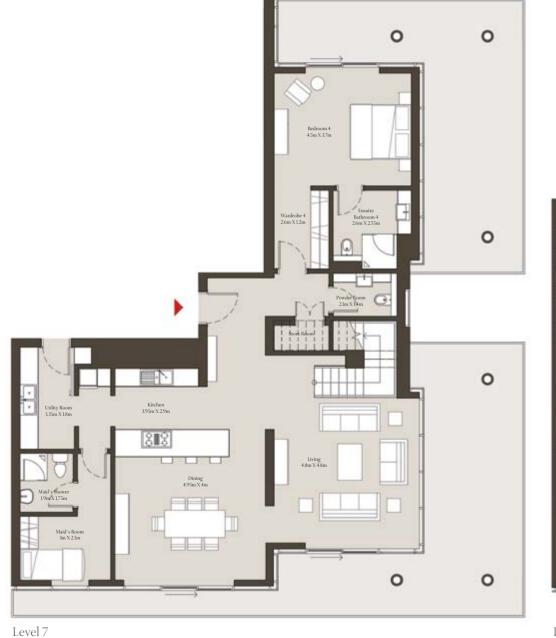

# Redroom 3/m x 375m Wardindo 19m x 1.5m Prove Noom 2 m x 2.5m Nitchen 2 fm x 2.5m

#### DUPLEX - FOUR BEDROOM TYPE C

Level 8

| Туре              | Unit Count | Suite    | Balcony/Terrace | Total |
|-------------------|------------|----------|-----------------|-------|
|                   |            | Sq.ft    | Sq.ft           | Sq.ft |
| Duplex<br>Bedroom | 1          | 3,116.91 | 1,046.36        | 4,163 |