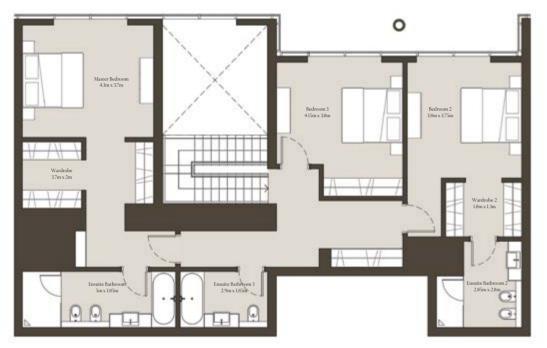

#### DUPLEX - THREE BEDROOM TYPE D

Level 8

#### KEY PLAN

| Туре              | Unit Count | Suite    | Balcony/Terrace | Total |
|-------------------|------------|----------|-----------------|-------|
|                   |            | Sq.ft    | Sq.ft           | Sq.ft |
| Duplex<br>Bedroom | 1          | 2,610.25 | 408.28          | 3,019 |

The artist renderings and visualisations contained in this brochure are provided for illustrative and marketing purposes only. While the information provided is believed to be accurate and reliable at the time of printing, only the information contained in a final sale and purchase agreement will have any legal effect.